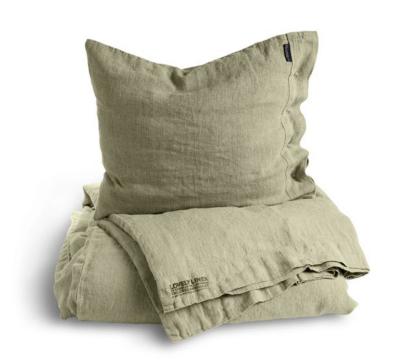

# LOVELY VANILLA

A fresh take on neutral sophistication – meet Lovely Vanilla.

This soft, creamy shade blends effortlessly into any interior, adding warmth and serenity.

Available in towels, bedding, and table linen, it's the perfect choice for a light and airy home.