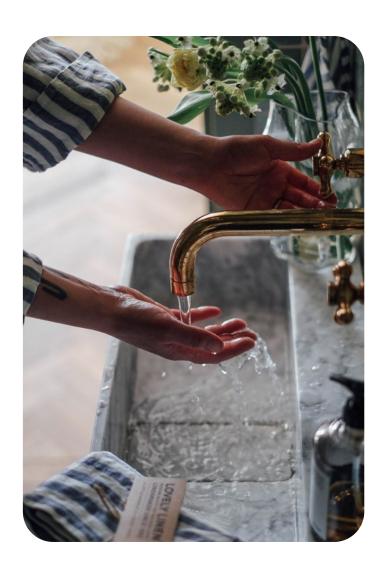

# THE BATHROOM

Everyday rituals, elevated.

Wrap yourself in the softness of linen with our lightweight, quick-drying towels. Naturally absorbent and beautifully textured, they bring a touch of luxury to your daily routine.

Complete the look with our soft linen kimonos, absorbent hamam towels, and stylish bathroom mats – designed for both comfort and elegance.

Step into a world of quiet luxury.

The bathroom is more than just a space—it's a retreat, a place to unwind, refresh, and start anew. Wrap yourself in the airy comfort of a linen kimono, feel the softness against your skin, and let the morning unfold at its own pace.